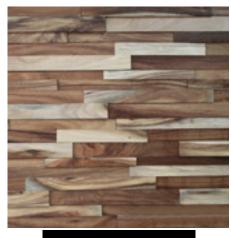

Dimensions: 200\*1200mm

Thickness: 11~8mm

**Construction: Glued lamination** 

Packing: 3 pcs/carton Weight: 5,5 kg/carton

Loading: 2080 cartons/20GP, 1497,6 sqm/20GP

Wood: Cedar/White Oak Tulip

Source: Asia

Finishing: Natural finish Dimensions: 200\*900mm Thickness: 40~20mm

**Construction: Glued lamination** 

Packing: 3 pcs/carton Weight: 5,5 kg/carton

Loading: 700 cartons/20GP, 378 sqm/20GP

0

**Wood: Jarrah** 