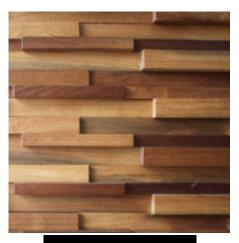

## Sapeli

Wood: Sapeli

Source: Africa

Finishing: Natural finish
Dimensions: 200\*1200mm

Thickness: 11~8mm

**Construction: Glued lamination** 

Packing: 3 pcs/carton Weight: 5,5 kg/carton

Loading: 2080 cartons/20GP, 1497,6 sqm/20GP