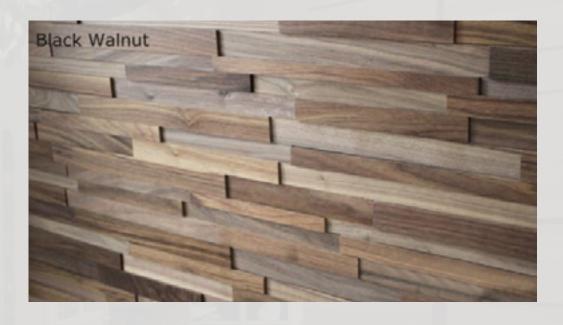

Source: Taiwan

Finishing: Natural finish

Dimensions: 200\*1200mm

Thickness: 11~8mm

Construction: Glued lamination

Packing: 3 pcs/carton Weight: 5,5 kg/carton

Loading: 2080 cartons/20GP, 1497,6 sqm/20GP

Wood: Black Walnut Source: North America Finishing: Natural finish

Dimensions: 200\*1200mm

Thickness: 11~8mm

**Construction: Glued lamination** 

Packing: 3 pcs/carton Weight: 5,5 kg/carton

Loading: 2080 cartons/20GP, 1497,6 sqm/20GP

Wood: Cedar/White Oak Tulip

Source: Asia