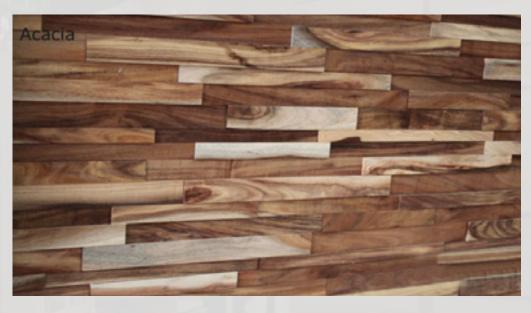

## **WALL CLADDING 3D**

TB01050

**TB01030** 

**TB07050** 

TB02010

TB05010

TB10170

**Wood: Acacia** 

Source: Taiwan

Finishing: Natural finish

Dimensions: 200\*1200mm

Thickness: 11~8mm

Construction: Glued lamination

Packing: 3 pcs/carton Weight: 5,5 kg/carton

Loading: 2080 cartons/20GP, 1497,6 sqm/20GP

Wood: Black Walnut Source: North America Finishing: Natural finish