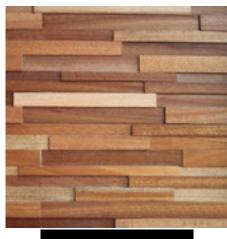

Source: Taiwan

Finishing: Natural finish

Dimensions: 200\*1200mm

Thickness: 11~8mm

Construction: Glued lamination

Packing: 3 pcs/carton Weight: 5,5 kg/carton

Loading: 2080 cartons/20GP, 1497,6 sqm/20GP

Wood: Black Walnut Source: North America Finishing: Natural finish