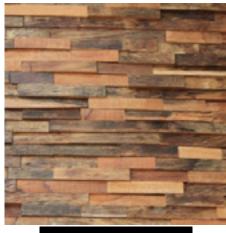

Dimensions: 200\*1200mm

Thickness: 11~8mm

**Construction: Glued lamination** 

Packing: 3 pcs/carton Weight: 5,5 kg/carton

Loading: 2080 cartons/20GP, 1497,6 sqm/20GP

Wood: Cedar/White Oak Tulip

Source: Asia

Finishing: Natural finish Dimensions: 200\*900mm Thickness: 40~20mm

**Construction: Glued lamination** 

Packing: 3 pcs/carton Weight: 5,5 kg/carton

Loading: 700 cartons/20GP, 378 sqm/20GP

0

**Wood: Jarrah** 