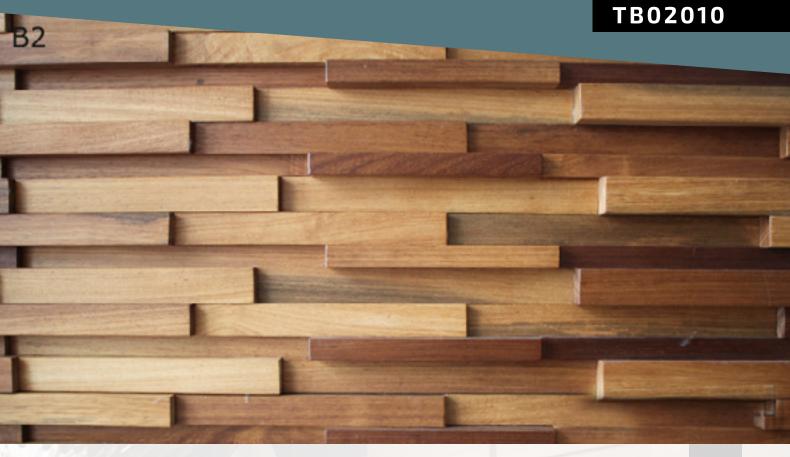

## **WALL CLADDING 3D**

TB01050

**TB01030** 

**TB07050** 

TB02010

TB05010

TB10170

**Wood: Acacia** 