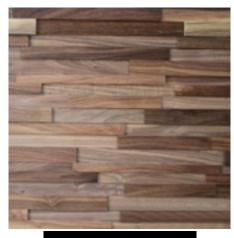

Source: Taiwan

Finishing: Natural finish

Dimensions: 200\*1200mm

Thickness: 11~8mm

Construction: Glued lamination

Packing: 3 pcs/carton Weight: 5,5 kg/carton

Loading: 2080 cartons/20GP, 1497,6 sqm/20GP

Wood: Black Walnut Source: North America Finishing: Natural finish

Dimensions: 200\*1200mm

Thickness: 11~8mm

**Construction: Glued lamination** 

Packing: 3 pcs/carton Weight: 5,5 kg/carton

Loading: 2080 cartons/20GP, 1497,6 sqm/20GP

Wood: Cedar/White Oak Tulip

Source: Asia