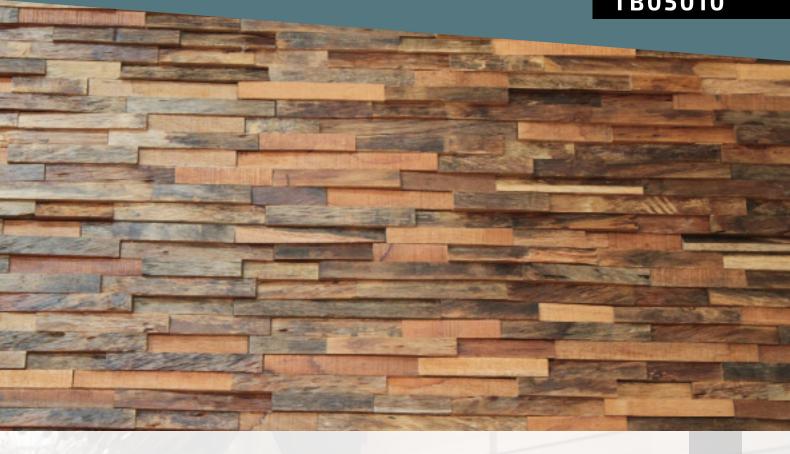

Finishing: Natural finish Dimensions: 200\*600mm Thickness: 30~25mm

**Construction: Glued lamination** 

Packing: 4 pcs/carton Weight: 8,5 kg/carton

Loading: 1800 cartons/20GP, 864 sqm/20GP