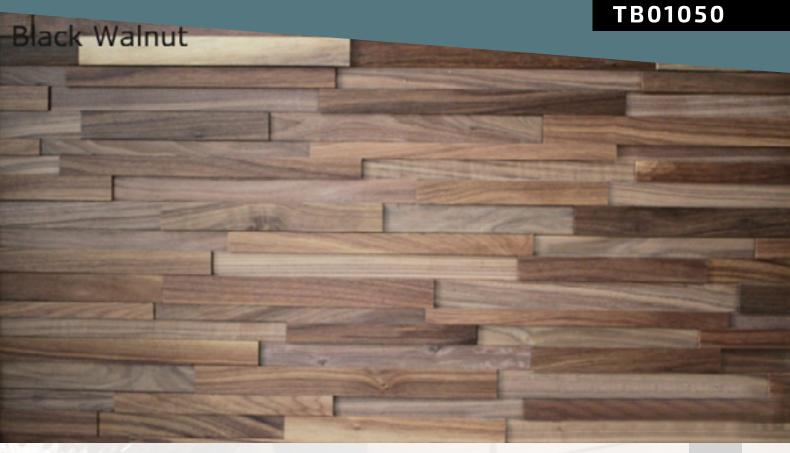

Source: Taiwan

Finishing: Natural finish

Dimensions: 200\*1200mm

Thickness: 11~8mm

Construction: Glued lamination

Packing: 3 pcs/carton Weight: 5,5 kg/carton

Loading: 2080 cartons/20GP, 1497,6 sqm/20GP

Wood: Black Walnut Source: North America Finishing: Natural finish

Dimensions: 200\*1200mm

Thickness: 11~8mm

**Construction: Glued lamination** 

Packing: 3 pcs/carton Weight: 5,5 kg/carton

Loading: 2080 cartons/20GP, 1497,6 sqm/20GP

Wood: Cedar/White Oak Tulip

Source: Asia