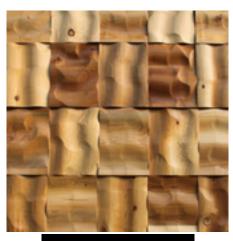

Finishing: Natural finish Dimensions: 200\*900mm Thickness: 40~20mm

**Construction: Glued lamination** 

Packing: 3 pcs/carton Weight: 5,5 kg/carton

Loading: 700 cartons/20GP, 378 sqm/20GP

0

**Wood: Jarrah** 

Source: Australia

Finishing: Natural finish

Dimensions: 150\*960mm

Thickness: 30~15mm

**Construction: Glued lamination** 

Packing: 3 pcs/carton Weight: 6,5 kg/carton

Loading: 1080 cartons/20GP, 466,56 sqm/20GP