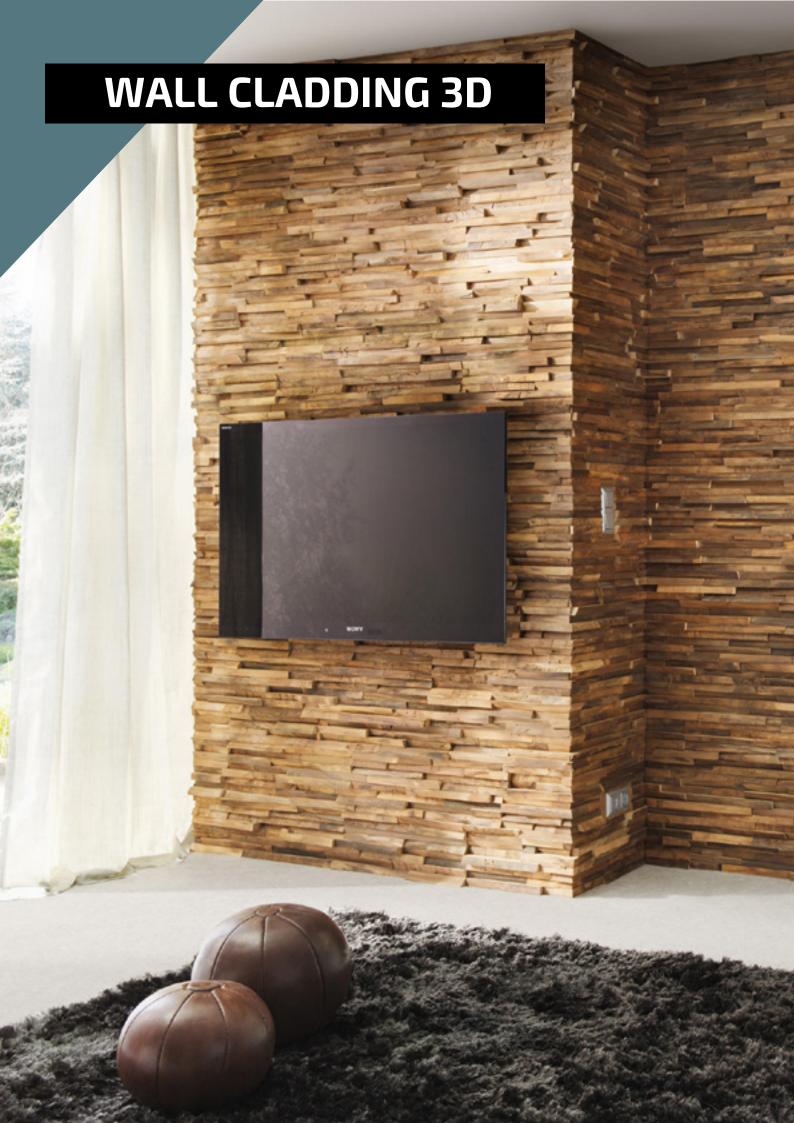

## **WALL CLADDING 3D**

TB01050

**TB01030** 

**TB07050** 

TB02010

TB05010

TB10170

**Wood: Acacia** 