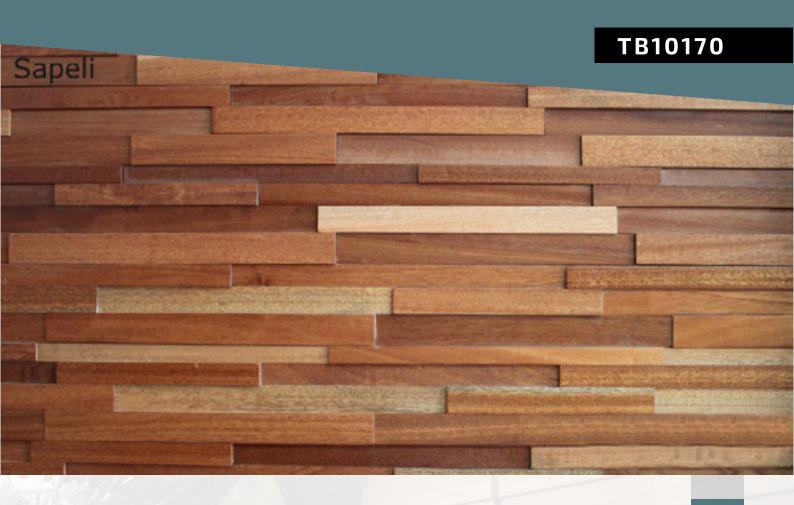

## Sapeli

Wood: Sapeli

Source: Africa

Finishing: Natural finish
Dimensions: 200\*1200mm

Thickness: 11~8mm

**Construction: Glued lamination** 

Packing: 3 pcs/carton Weight: 5,5 kg/carton

Loading: 2080 cartons/20GP, 1497,6 sqm/20GP