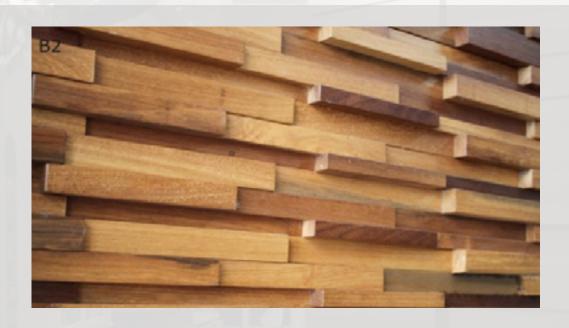

## Sapeli

Wood: Sapeli

Source: Africa

Finishing: Natural finish
Dimensions: 200\*1200mm

Thickness: 11~8mm

**Construction: Glued lamination** 

Packing: 3 pcs/carton Weight: 5,5 kg/carton

Loading: 2080 cartons/20GP, 1497,6 sqm/20GP