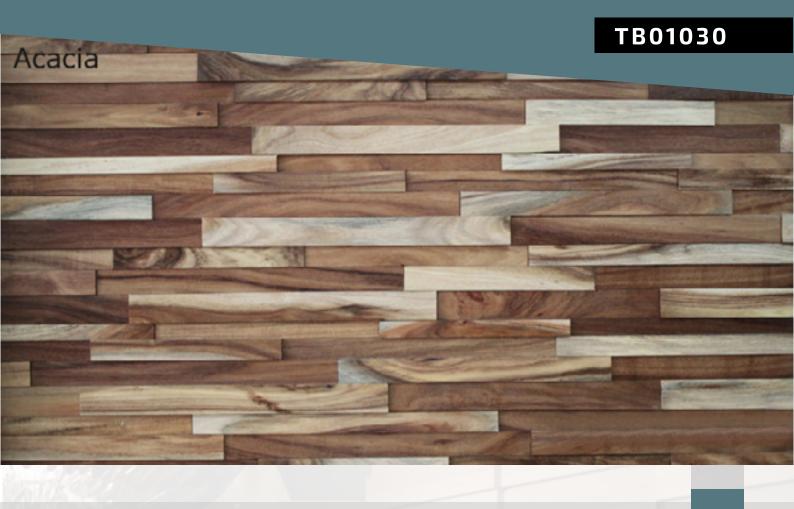

## **WALL CLADDING 3D**

TB01050

**TB01030** 

**TB07050** 

TB02010

TB05010

TB10170

**Wood: Acacia** 

Source: Taiwan

Finishing: Natural finish

Dimensions: 200\*1200mm

Thickness: 11~8mm

Construction: Glued lamination

Packing: 3 pcs/carton Weight: 5,5 kg/carton

Loading: 2080 cartons/20GP, 1497,6 sqm/20GP

Wood: Black Walnut Source: North America Finishing: Natural finish