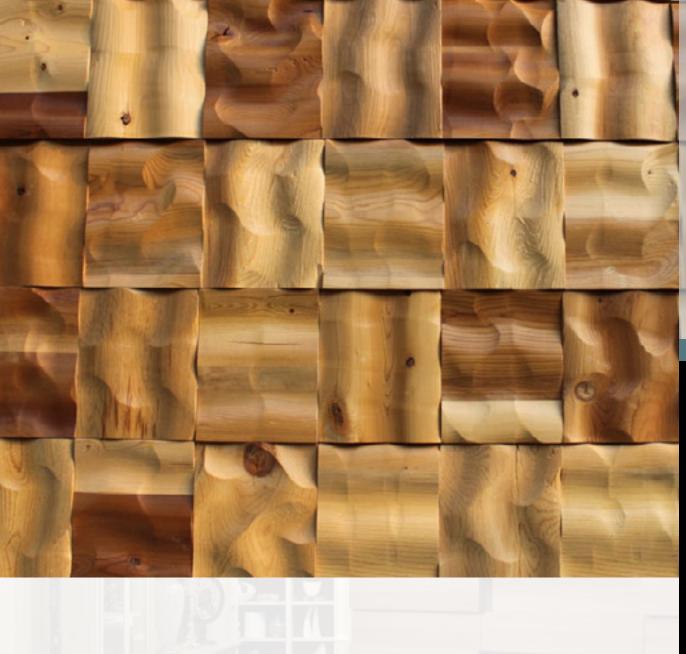

Finishing: Natural finish Dimensions: 200\*900mm Thickness: 40~20mm

**Construction: Glued lamination** 

Packing: 3 pcs/carton Weight: 5,5 kg/carton

Loading: 700 cartons/20GP, 378 sqm/20GP

0

**Wood: Jarrah** 

Source: Australia

Finishing: Natural finish

Dimensions: 150\*960mm

Thickness: 30~15mm

**Construction: Glued lamination** 

Packing: 3 pcs/carton Weight: 6,5 kg/carton

Loading: 1080 cartons/20GP, 466,56 sqm/20GP