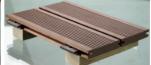

## **Dimensions:**

| Standard Measures |            |             |
|-------------------|------------|-------------|
| Thickness (mm)    | Width (mm) | Length (mm) |
| 20                | 90 a 140*  | 600 a 3100* |