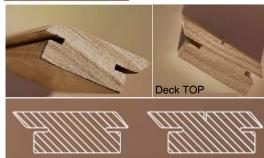

## Installation:

The boards are nailed to furring strips previously fitted over the wall. Wood boards can be installed using concealed or visible nails.

Consumes per m2 of decking:

3ml strips;

25 pieces of fixings