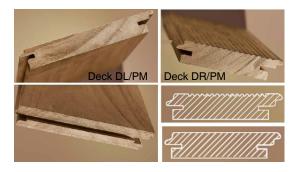

## **Dimensions:**

| Standard Measures |            |             |
|-------------------|------------|-------------|
| Thickness (mm)    | Width (mm) | Length (mm) |
| 20                | 90 a 140*  | 600 a 3100* |

## Installation:

The boards are nailed to furring strips previously fitted over the wall. Wood boards can be installed using concealed or visible nails.

Consumes per m2 of decking:

3ml strips;

25 pieces of fixings