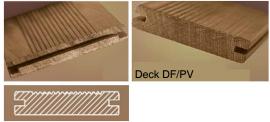

## Installation:

The boards are nailed to furring strips previously fitted over the wall. Wood boards can be installed using concealed or visible nails.

Consumes per m2 of decking:

3ml strips;

25 pieces of fixings