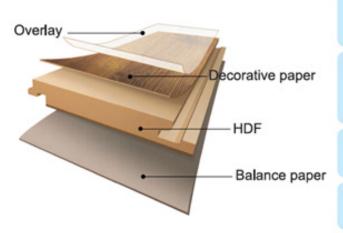

## **Laminate Flooring Structure**

# PRODUCT STRUCTURE

## Overlay

Overlay, which keeps superior abrasion resistance, heat resistance and fire resistance.

## 2. Decorative paper

Well-chosen decorative paper, whose elegant and fashionable colors are favored by various people all over the world,

## 3. HDF

≥850kg/m³, steady performance, strong moisture-resistance function,

### 4. Balance paper

Balance the stress and moisture resistance.