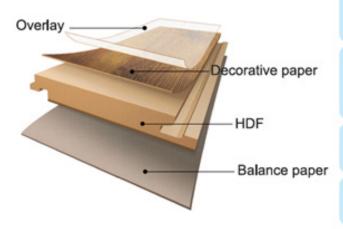

### **Laminate Flooring Structure**

# PRODUCT STRUCTURE

# Overlay

Overlay, which keeps superior abrasion resistance, heat resistance and fire resistance.

### 2. Decorative paper

Well-chosen decorative paper, whose elegant and fashionable colors are favored by various people all over the world.

#### 3. HDF

≥850kg/m³, steady performance, strong moisture-resistance function,

### Balance paper

Balance the stress and moisture resistance.