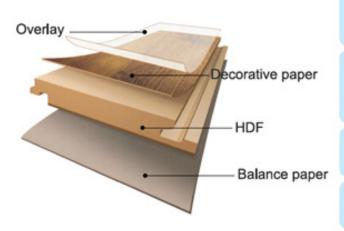

# **Laminate Flooring Structure**

# PRODUCT STRUCTURE

#### Overlay

Overlay, which keeps superior abrasion resistance, heat resistance and fire resistance.

# 2. Decorative paper

Well-chosen decorative paper, whose elegant and fashionable colors are favored by various people all over the world.

#### 3. HDF

≥850kg/m³, steady performance, strong moisture-resistance function,

## 4. Balance paper

Balance the stress and moisture resistance.